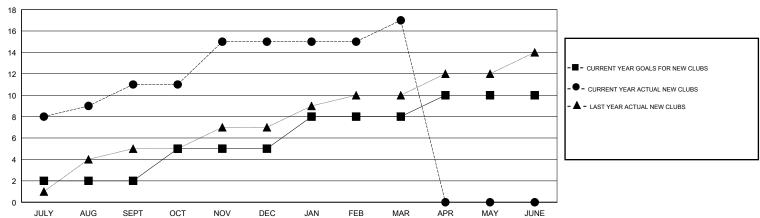

## GOALS AND ACTUAL NEW CLUBS CUMULATIVE

| DROPPED CLUBS: 12 |       |
|-------------------|-------|
| DROPPED MEMBERS   |       |
| DECEASED          | 22    |
| CLUB CANCELLED    | 345   |
| OTHER             | 883   |
| TOTAL             | 1,250 |